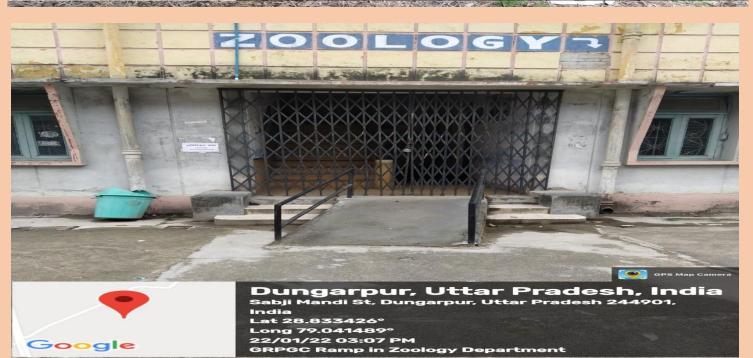

# FACILITY FOR PHYSICALLY CHALLENGED (RAMP)

Dungarpur, Uttar Pradesh, India Sabji Mandi St. Dungarpur, Uttar Pradesh 244901, Long 79.041489° 22/01/22 03:10 PM GRPGC Ramp in Arts Block Room No 1-8

Google