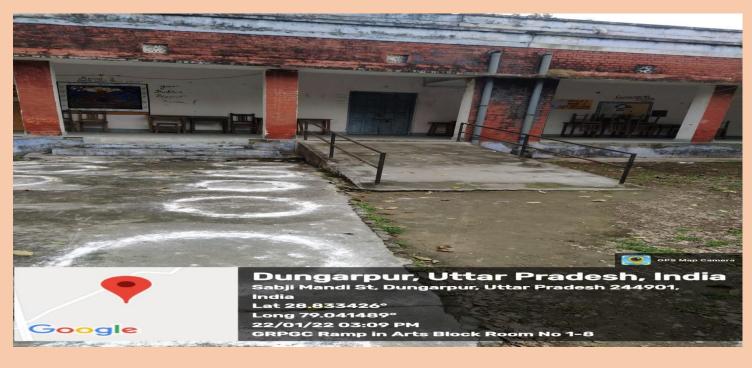

# FACILITY FOR PHYSICALLY CHALLENGED (RAMP)

Dungarpur, Uttar Pradesh, India Sabji Mandi St. Dungarpur, Uttar Pradesh 244901, Long 79.041489° 22/01/22 03:10 PM GRPGC Ramp in Arts Block Room No 1-8

Google

Dungarpur, Uttar Pradesh, India Sabji Mandi St. Dungarpur, Uttar Pradesh 244901, India Lat 28.833426 Lat 28.833426 Long 79.041489° 22/01/22 03:09 PM 22/01/22 Ramp in Arts Block Room No 1-8 GRPGC Ramp in Arts Block Room No 1-8