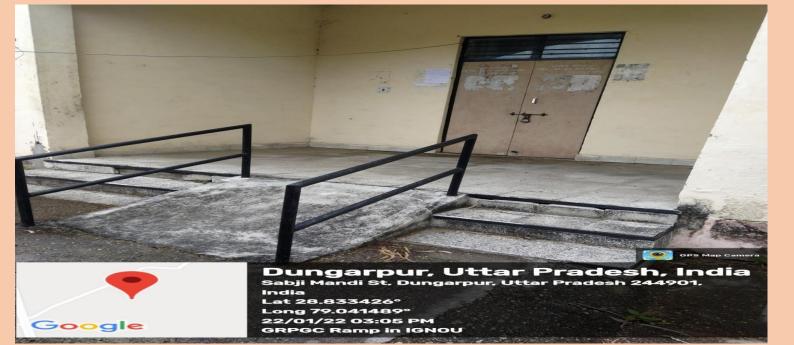

# FACILITY FOR PHYSICALLY CHALLENGED (RAMP)

Dungarpur, Uttar Pradesh, India Sabji Mandi St. Dungarpur, Uttar Pradesh 244901, Long 79.041489° 22/01/22 03:10 PM GRPGC Ramp in Arts Block Room No 1-8

Google

Dungarpur, Uttar Pradesh, India Sabji Mandi St. Dungarpur, Uttar Pradesh 244901, India Lat 28.833426 Lat 28.833426 Long 79.041489° 22/01/22 03:09 PM 22/01/22 Ramp in Arts Block Room No 1-8 GRPGC Ramp in Arts Block Room No 1-8