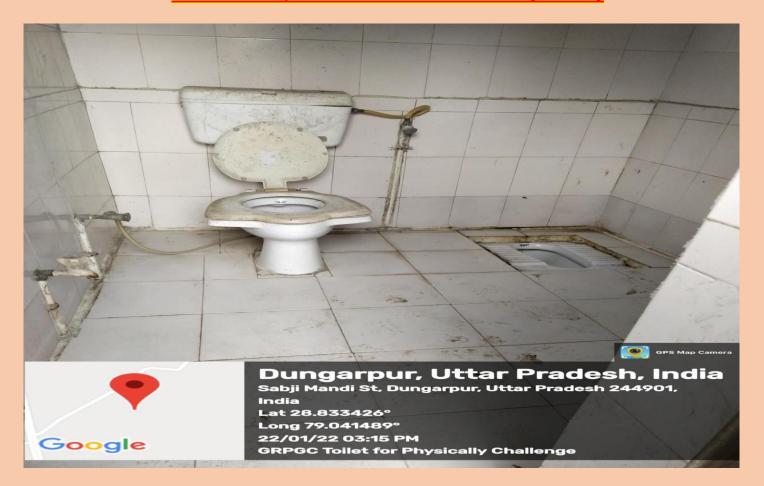

TV Camera







#### SOLAR PANAL



#### ARRANGEMENT OF BONFIRE IN EXTREME COLD SEASON FOR STUDENTS





## PARKING AREA



## WATER STORAGE FACILITY



## FACILITY FOR PHYSICALLY CHALLENGED (WATER)



# FACILITY FOR PHYSICALLY CHALLENGED (RAMP)







Dungarpur, Uttar Pradesh, India Sabji Mandi St. Dungarpur, Uttar Pradesh 244901, Long 79.041489° 22/01/22 03:10 PM GRPGC Ramp in Arts Block Room No 1-8





Google

Dungarpur, Uttar Pradesh, India Sabji Mandi St. Dungarpur, Uttar Pradesh 244901, India Lat 28.833426 Lat 28.833426 Long 79.041489° 22/01/22 03:09 PM 22/01/22 Ramp in Arts Block Room No 1-8 GRPGC Ramp in Arts Block Room No 1-8











India Lat 28.833426° Long 79.041489° 22/01/22 03:11 PM GRPGC Ramp in Arts Block Room No 9-13



## FACILITY FOR PHYSICALLY CHALLENGED (TOILET)