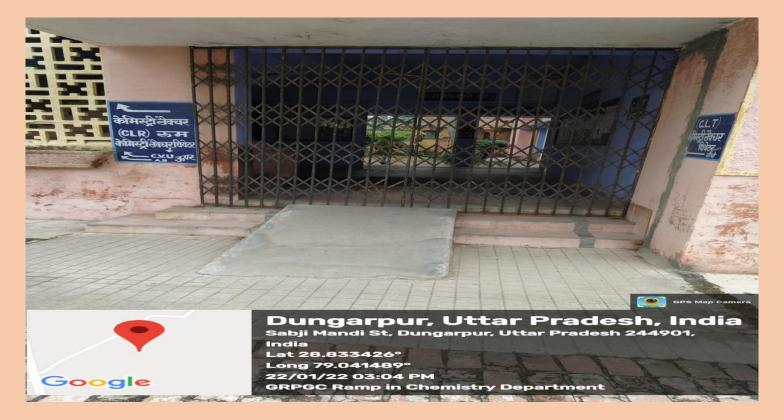

# FACILITY FOR PHYSICALLY CHALLENGED (RAMP)

Dungarpur, Uttar Pradesh, India Sabji Mandi St. Dungarpur, Uttar Pradesh 244901, Long 79.041489° 22/01/22 03:10 PM GRPGC Ramp in Arts Block Room No 1-8

Google